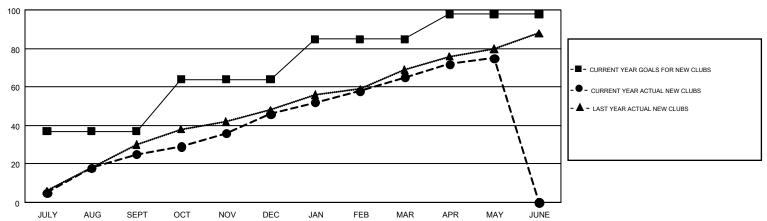

## GOALS AND ACTUAL NEW CLUBS CUMULATIVE

## Multiple District 324

GMT: ER GURUNATHAN

GMT CA 6

| Clubs         |               |             |               | Members               |                                                                |                                                              |                                              |  |
|---------------|---------------|-------------|---------------|-----------------------|----------------------------------------------------------------|--------------------------------------------------------------|----------------------------------------------|--|
|               | RESULTS FOR   | R 2016-2017 |               | RESULTS FOR 2016-2017 |                                                                |                                                              |                                              |  |
| QUARTER       | NEW CLUB GOAL | NEW CLUBS   | DROPPED CLUBS | QUARTER               | NEW MEMBER GROWTH<br>NET GOAL (not reinstated<br>or transfers) | NEW MEMBER<br>GROWTH ACTUAL (not<br>reinstated or transfers) | DROPPED MEMBERS ACTUAL (including transfers) |  |
| JULY/AUG/SEPT | 37            | 25          | 11            | JULY/AUG/SEPT         | 1,709                                                          | 3,358                                                        | 3,309                                        |  |
| OCT/NOV/DEC   | 27            | 21          | 34            | OCT/NOV/DEC           | 2,030                                                          | 2,817                                                        | 2,038                                        |  |
| JAN/FEB/MAR   | 21            | 19          | 15            | JAN/FEB/MAR           | 1,077                                                          | 2,344                                                        | 1,396                                        |  |
| APR/MAY/JUNE  | 13            | 10          | 5             | APR/MAY/JUNE          | -582                                                           | 690                                                          | 1,724                                        |  |