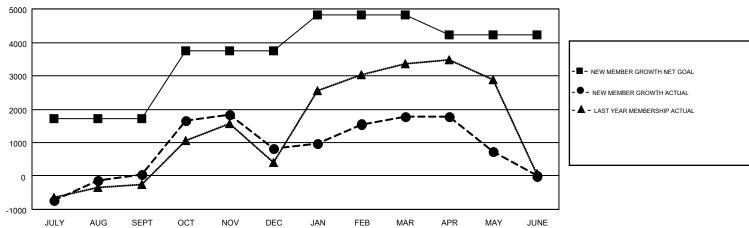

## GOALS AND ACTUAL MEMBERS CUMULATIVE

| DROPPED CLUBS: 65    |                | 1206 CLUBS OF 1450 ADDED 1 OR<br>MORE NEW MEMBERS | GENDER DISTRIBUTION  MALE 45,850 (81.19%) |                 |        |
|----------------------|----------------|---------------------------------------------------|-------------------------------------------|-----------------|--------|
| DROPPED MEMBERS      |                |                                                   | FEMALE                                    | 10,619 (18.81%) |        |
| DECEASED             | 165            | CLICK HERE FOR CUMULATIVE                         | TOTAL FAMILY UNIT MEMBERS                 |                 | 19,098 |
| CLUB CANCELLED OTHER | 1,588<br>6,713 | MEMBERSHIP DATA                                   | FAMILY MEMBERS PAYING HALF 11,2 DUES      |                 | 11,267 |
| TOTAL                | 8,466          |                                                   |                                           |                 |        |

## Multiple District 324

GMT: ER GURUNATHAN

GMT CA 6

| Clubs         |               |             |               | Members               |                                                                |                                                              |                                              |  |
|---------------|---------------|-------------|---------------|-----------------------|----------------------------------------------------------------|--------------------------------------------------------------|----------------------------------------------|--|
|               | RESULTS FOR   | R 2016-2017 |               | RESULTS FOR 2016-2017 |                                                                |                                                              |                                              |  |
| QUARTER       | NEW CLUB GOAL | NEW CLUBS   | DROPPED CLUBS | QUARTER               | NEW MEMBER GROWTH<br>NET GOAL (not reinstated<br>or transfers) | NEW MEMBER<br>GROWTH ACTUAL (not<br>reinstated or transfers) | DROPPED MEMBERS ACTUAL (including transfers) |  |
| JULY/AUG/SEPT | 37            | 25          | 11            | JULY/AUG/SEPT         | 1,709                                                          | 3,358                                                        | 3,309                                        |  |
| OCT/NOV/DEC   | 27            | 21          | 34            | OCT/NOV/DEC           | 2,030                                                          | 2,817                                                        | 2,038                                        |  |
| JAN/FEB/MAR   | 21            | 19          | 15            | JAN/FEB/MAR           | 1,077                                                          | 2,344                                                        | 1,396                                        |  |
| APR/MAY/JUNE  | 13            | 10          | 5             | APR/MAY/JUNE          | -582                                                           | 690                                                          | 1,724                                        |  |